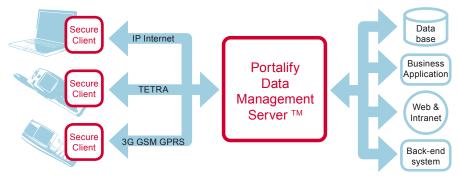

# **Increasing Field Force Efficiency**

Portalify query solutions allow mobile workers quick and easy access to multiple backend systems, intranets and databases.

The results from concurrent queries can be combined, together with filtering for the presentation of relevant details. Important information is instantly delivered to the user in a single, concise response, and new queries can be automatically launched.

# **Multi-Network Solution**

Effective field operations are also dependent on flexibility regarding choice of handset and network, according to user profiles. Portalify query solutions work effectively on different form factored devices and over all major wireless technologies, e.g., TETRA, GPRS, 3G, and any other IP network, be it wired or wireless.

## **Portalify Query Solutions**

- Multi source query from field to intranet, Internet, and legacy systems and databases
- Updating intranet, Internet, and legacy systems and databases from the field
- Automatic alerts on important or dangerous query findings
- Supports TETRA, GSM, GPRS, 3G, and any IP network
- Authentication from external systems
- Image messaging from field and/or control room with Portalify Image Messaging solutions
- Integration to forms for information pre-population, alerting & mobile report submission
- Query user location in audit log (integration to Portalify Location Solutions)
- Custom look and feel user interface and multi-mobile OS support with Portalify Secure Client