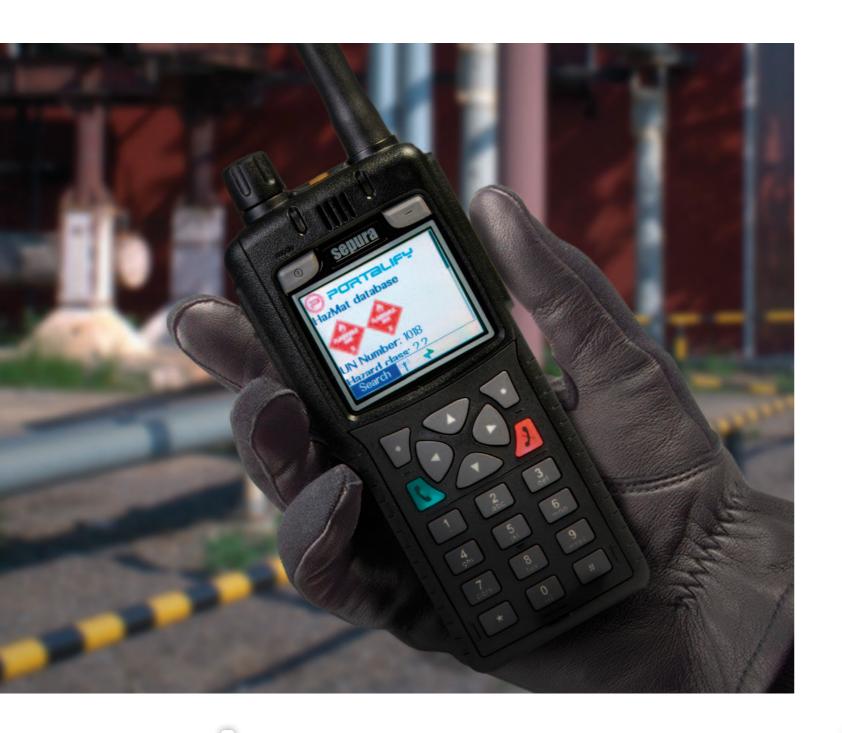

# Unleash the Full Potential of Your Field Operations

Imagine your field personnel being able to quickly check whatever information they need without entering or calling the office. Imagine them automatically receiving information to enhance their current work activities, whenever they need it. Imagine the boosting effect of such a system to field force efficiency, as everyone immediately receives the right personalized information every time. Imagine no more - Portalify Query Solutions are here to help.

# Enhanced Communications and Improved Safety

With this solution in his hands, the field worker will no longer be required to call an operator several times to request backend information. Just one mobile query will rapidly deliver all his requested information in a single automated response. By enhancing your communications in this way, you not only save time and money, but also benefit substantially from increased safety.

# **Multi-Network Solution**

Effective field operations are also dependent on flexibility regarding choice of handset and network, according to user profiles. Portalify query solutions work effectively on different form factored devices and over all major wireless technologies, e.g., TETRA, GPRS, 3G, and any other IP network, be it wired or wireless.