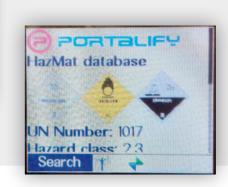

# ▶ The Right Information

Portalify query solutions utilize configurable business logic for automatically combining information from multiple sources and making new queries based on your operational rules. This guarantees transfer of the right information to the mobile device every time.

## ▶ Delivered to the Right User

Efficient field operation requires the correct information to be available when it is needed. Multi-network support and user authentication ensure that the retrieved information is delivered to the right user, no matter where he/she is.

# ▶ At the Right Time

Field users need information to be delivered immediately in a convenient way. With a wide range of supported devices and simple user interfaces, organizations can instantly provide every field worker with the information they need when they need it.