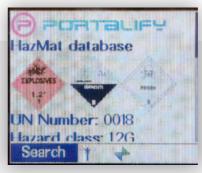

# ▶ The Right Information

Portalify query solutions utilize configurable business logic for automatically combining information from multiple sources and making new queries based on your operational rules. This guarantees transfer of the right information to the mobile device every time.

## ▶ Delivered to the Right User

Efficient field operation requires the correct information to be available when it is needed. Multi-network support and user authentication ensure that the retrieved information is delivered to the right user, no matter where he/she is.

# ▶ At the Right Time

Field users need information to be delivered immediately in a convenient way. With a wide range of supported devices and simple user interfaces, organizations can instantly provide every field worker with the information they need when they need it.